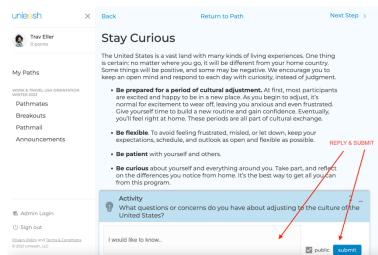

2) Section: This is how the main parts of the Path are broken

- Steps: Sections are further broken in to Steps. Steps provide the details for you to review and work through.
- 4) Activities: This is a part of each Step and is where you earn your points. Follow the prompts to complete Activities before moving onto the next Step.
- 5) When you have completed an activity the arrow next to the step will turn into a checkmark which shows completion.
- 6) When you have completed 50 points, all Steps have been checked off and you're done!