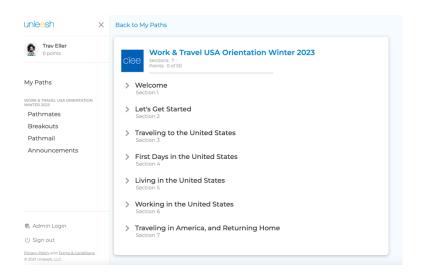

## How do I use Unleesh to Complete Steps?

Unleesh is made up of Paths, Sections, Steps and Activities. Each items is listed out below:

1) Path: This is the group you are connected to. For example, CIEE Work & Travel USA Orientation is the name of a Path.

2) Section: This is how the main parts of the Path are broken

- Steps: Sections are further broken in to Steps. Steps provide the details for you to review and work through.
- 4) Activities: This is a part of each Step and is where you earn your points. Follow the prompts to complete Activities before moving onto the next Step.
- 5) When you have completed an activity the arrow next to the step will turn into a checkmark which shows completion.
- 6) When you have completed 50 points, all Steps have been checked off and you're done!