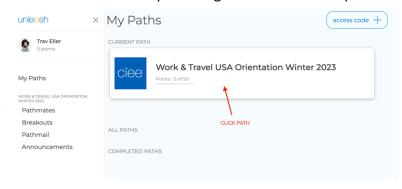

## Select the Path

When you log into Unleesh for the first time, you will go straight to the CIEE Work and Travel USA Orientation Path. Click on the Path name and the card will expand. Begin with the first Step

and complete the Activities at the bottom. Once an Activity is complete, in the top right corner, click next step to continue through the orientation. As you complete the Step's Activities, you will earn points which will be tracked on your Path card to show your progress through the orientation.